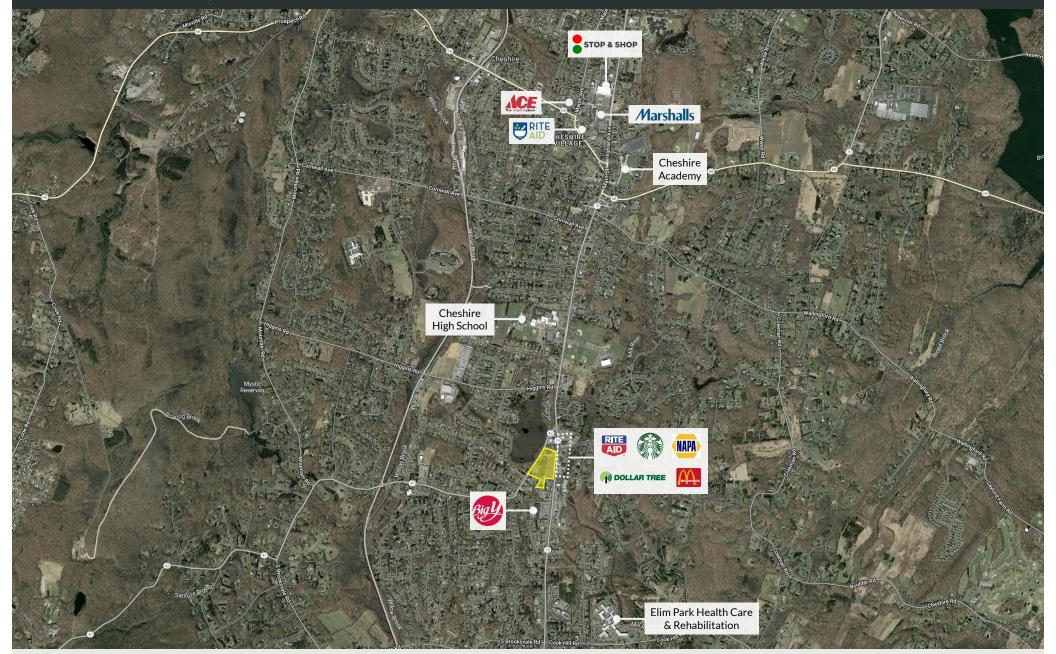

### PROPERTY INFORMATION

the

IJ

**ANCHORED BY** 

CVS

- CVS anchored shopping center, strategically located on busy Rt. 10 corridor
- Opportunity in affluent area
- Signalized Entrance
- Traffic Count: South Main Street - 19,498 vpd