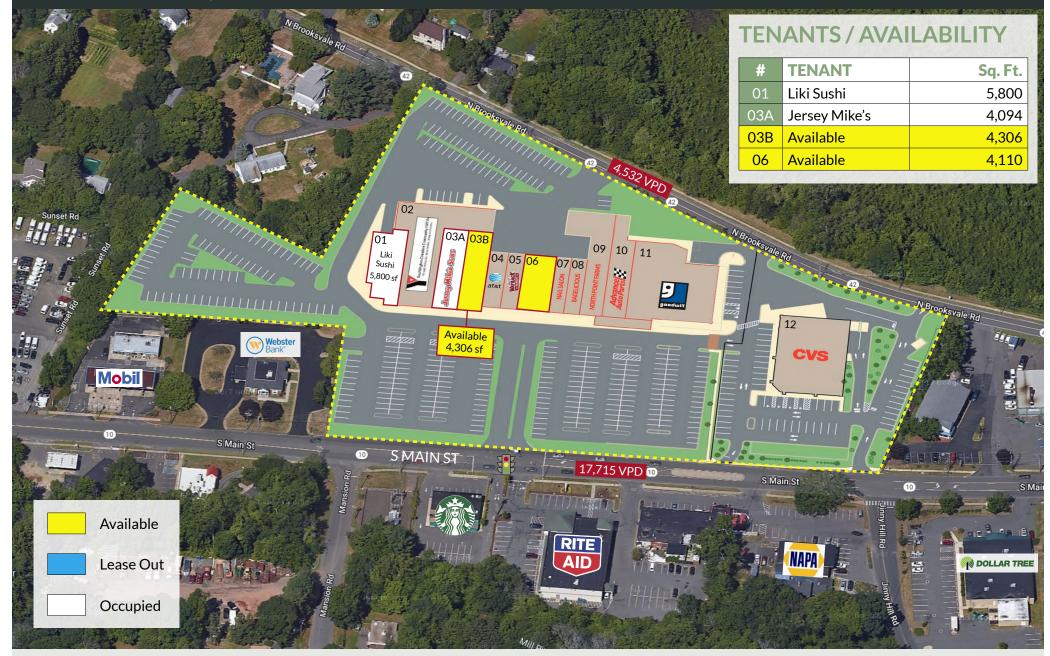

### **AVAILABLE 4,110 SF & 4,306 SF**

### AVAILABLE SPACE

- Space 03B: 4,306 SF

- Space 06: 4,110 SF