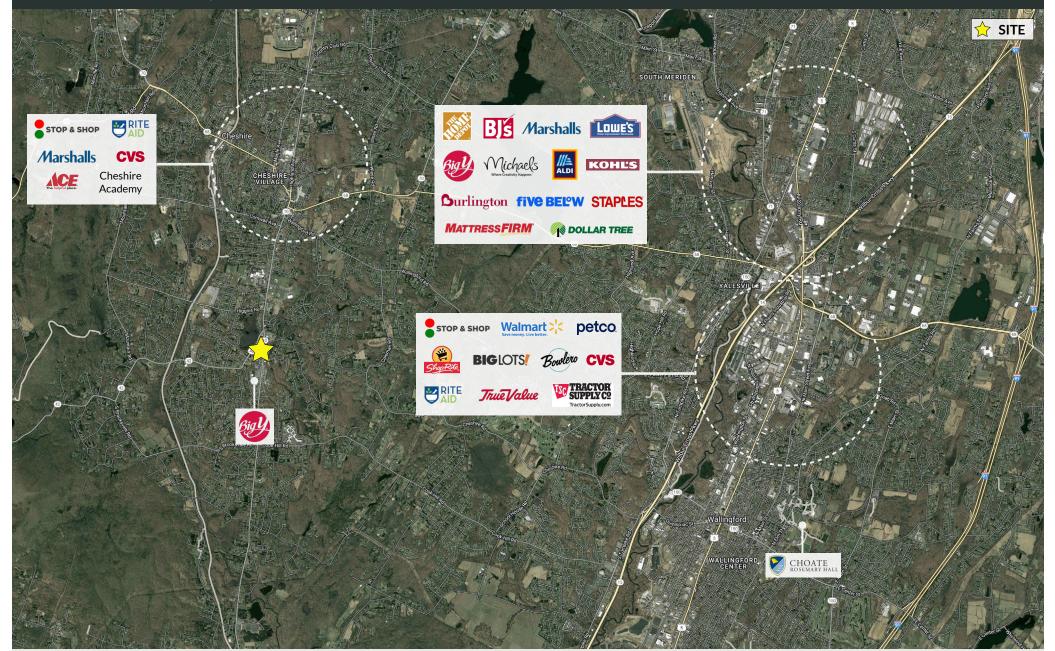

### PROPERTY INFORMATION

the

IJ

**ANCHORED BY** 

CVS

- CVS anchored shopping center, strategically located on busy Rt. 10 corridor
- Opportunity in affluent area
- Signalized Entrance
- Traffic Count: South Main Street - 19,498 vpd