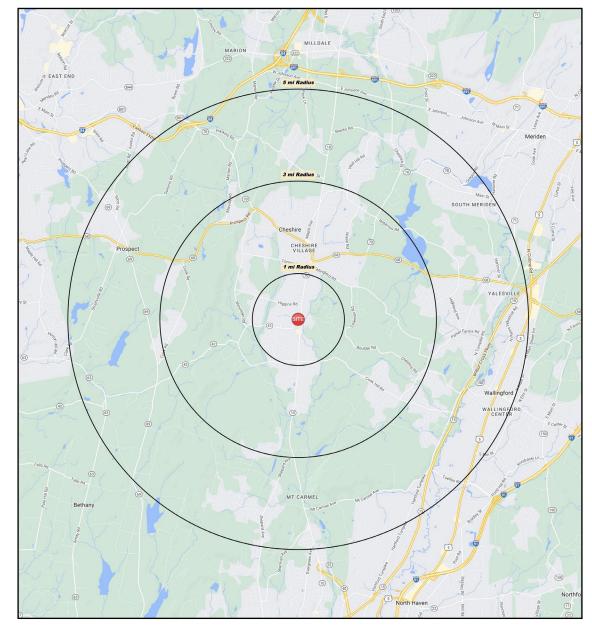

## TRADE AREA DEMOGRAPHICS

### <u>1 MILE RADIUS:</u>

Total Population: **5,192** Households: **1,960** Daytime Population: **3,473** Median Age: **45.4** 

### <u>3 MILE RADIUS:</u>

Total Population: **24,541** Households: **9,301** Daytime Population: **14,187** Median Age: **45.9** 

### 5 MILE RADIUS:

Total Population: **75,136** Households: **27,666** Daytime Population: **58,280** Median Age: **42.8** 

Average Household Income: **\$167,013** Median Household Income: **\$127,835** 

Average Household Income: **\$180,472** Median Household Income: **\$137,407** 

Average Household Income: **\$149,419** Median Household Income: **\$120,483** 