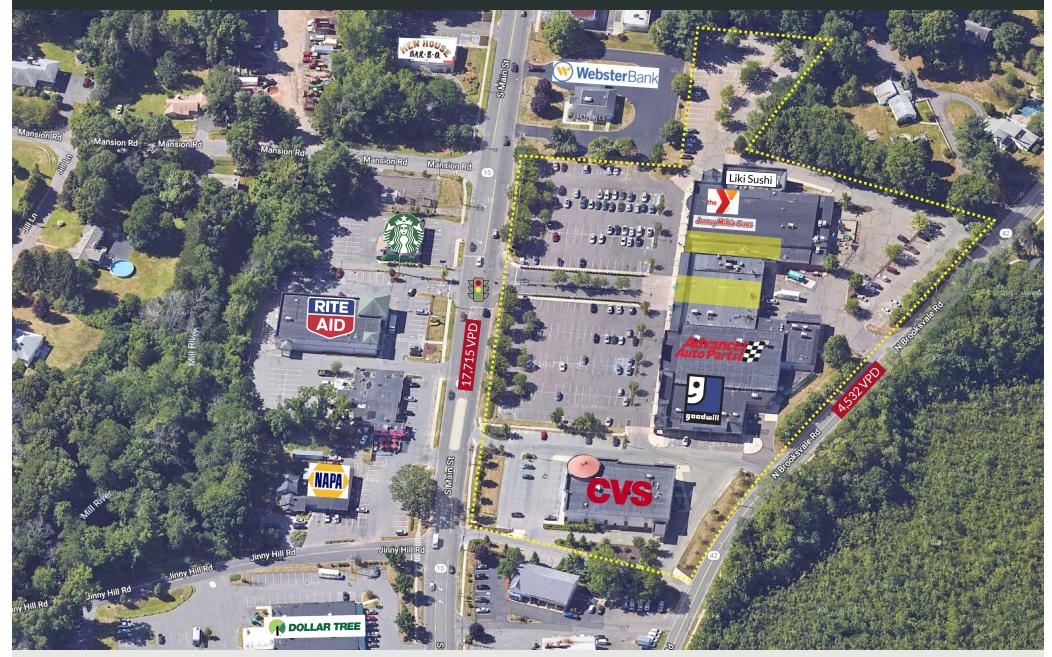

### PROPERTY INFORMATION

the

IJ

**ANCHORED BY** 

CVS

- CVS anchored shopping center, strategically located on busy Rt. 10 corridor
- Opportunity in affluent area
- Signalized Entrance
- Traffic Count: South Main Street - 19,498 vpd

### AVAILABLE SPACE

- Space 03B: 4,306 SF

- Space 06: 4,110 SF