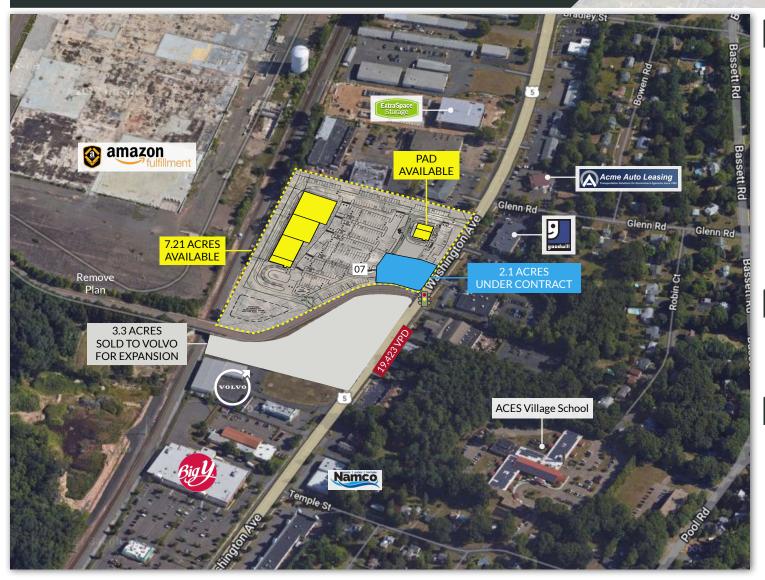

### FOR SALE OR LEASE: 7.21 ACRES OR 1 PAD SITE AVAILABLE

#### - FOR SALE OR LEASE: 7.21 ACRES OR PAD SITE AVAILABLE

- Located on a major retail corridor for the area.
- ±381 SF frontage on Route 5.
- Adjacent to Amazon's new fulfillment center.
- I-91 Access Exit 12 or 13.
- Traffic light access.
- Traffic Count: Washington Ave : 19,423 vehicles per day

### SPACE DETAILS

- Available 7.21 Acres or Pad Sites and Build to Suit upto 45,000 SF

- Available Retail Space: 2,460 SF - 33,660 SF