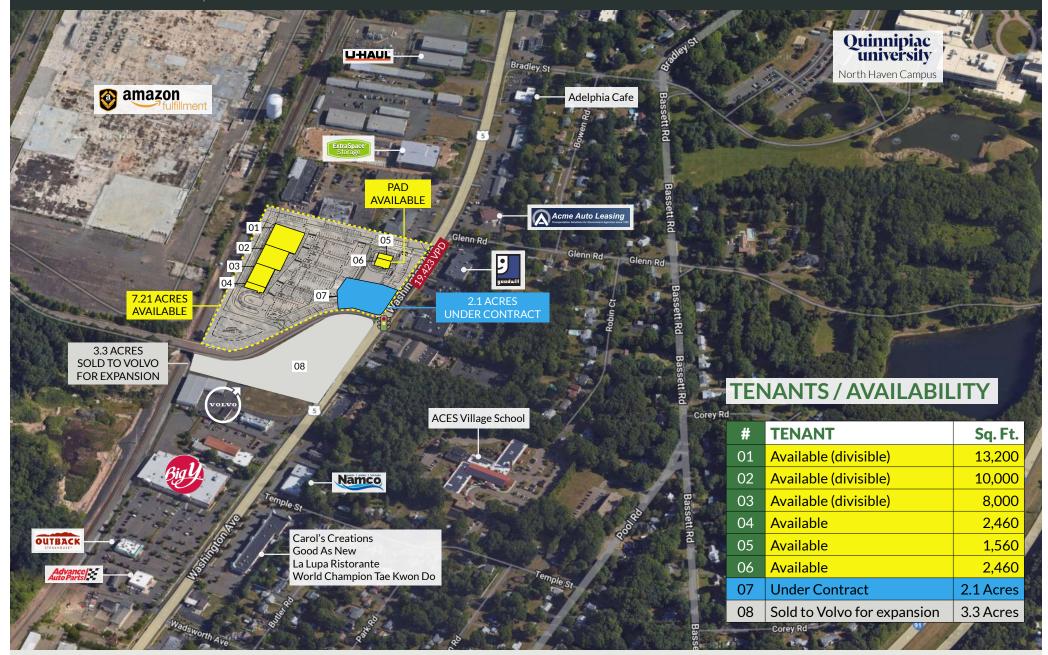

### FOR SALE OR LEASE: 7.21 ACRES OR 1 PAD SITE AVAILABLE

#### - FOR SALE OR LEASE: 7.21 ACRES OR PAD SITE AVAILABLE

- Located on a major retail corridor for the area.
- ±381 SF frontage on Route 5.
- Adjacent to Amazon's new fulfillment center.
- I-91 Access Exit 12 or 13.
- Traffic light access.
- Traffic Count: Washington Ave : 19,423 vehicles per day

### SPACE DETAILS

- Available 7.21 Acres or Pad Sites and Build to Suit upto 45,000 SF

- Available Retail Space: 2,460 SF - 33,660 SF