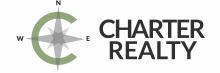

### FOR SALE OR LEASE: 7.21 ACRES OR 1 PAD SITE AVAILABLE

#### - FOR SALE OR LEASE: 7.21 ACRES OR PAD SITE AVAILABLE

- Located on a major retail corridor for the area.
- ±381 SF frontage on Route 5.
- Adjacent to Amazon's new fulfillment center.
- I-91 Access Exit 12 or 13.
- Traffic light access.
- Traffic Count: Washington Ave : 19,423 vehicles per day

### SPACE DETAILS

- Available 7.21 Acres or Pad Sites and Build to Suit upto 45,000 SF

- Available Retail Space: 2,460 SF - 33,660 SF