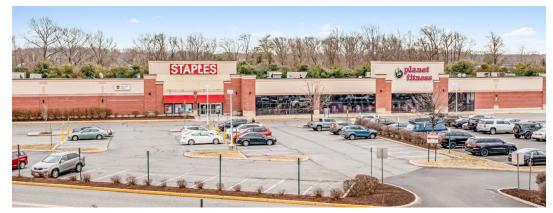

1320 FAIRVIEW BLVD DELRAN, NJ 08075

**AVAILABLE 1,700 SF - 11,000 SF** 

STAPLES

### PROPERTY INFORMATION

- 214,896 SF / 45.21 Acres
- ShopRite anchored
- Lowe's shadow anchored
- 2002-2004 Year Built
- 95% occupancy
- Located along US 130 with 47k VPD

### **AVAILABLE SPACE**

- Available: 1,700 SF - 11,000 SF