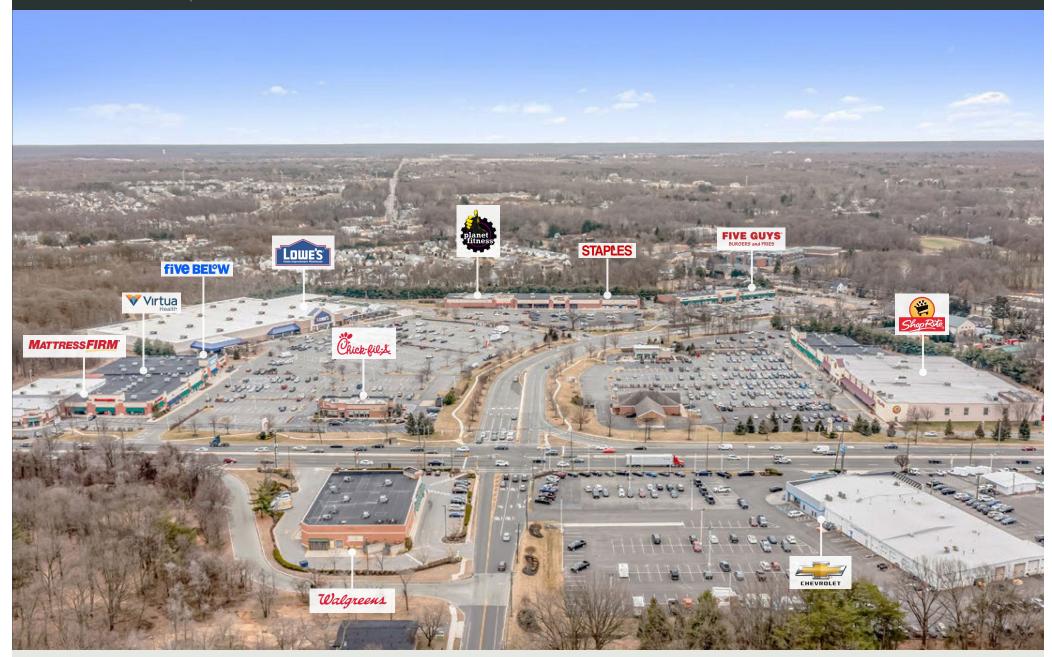

### PROPERTY INFORMATION

- 214,896 SF / 45.21 Acres
- ShopRite anchored
- Lowe's shadow anchored
- 2002-2004 Year Built
- 95% occupancy
- Located along US 130 with 47k VPD

www.CharterRealty.com

FOR MORE INFORMATION CONTACT:

1320 FAIRVIEW BLVD | DELRAN, NJ 08075

| 01  | ShopRite                    | 70,604 sf |
|-----|-----------------------------|-----------|
| 03  | Dental Health Associates    | 2,700 sf  |
| 04  | Vacant                      | 4,000 sf  |
| 05  | For Eyes                    | 2,049 sf  |
| 06  | AT&T (As of 4/1/24)         | 1,500 sf  |
| 07  | Supercuts                   | 1,500 sf  |
| 08  | Sallys Beauty               | 1,500 sf  |
| 09A | Jersey Mikes                | 1,848 sf  |
| 09B | Smoothie King               | 1,602 sf  |
| 09C | Available                   | 1,820 sf  |
| 10  | Mattress Firm               | 6,250 sf  |
| 11  | Virtua Urgent Care          | 6,875 sf  |
| 12  | Verge Mobile                | 1,923 sf  |
| 13  | H&R Block                   | 2,088 sf  |
| 14  | Top Pot Korean BBQ          | 7,500 sf  |
| 15A | Vacant                      | 11,000 sf |
| 15B | Five Below                  | 7,500sf   |
| 16  | Saladworks                  | 3,200 sf  |
| 17  | Staples                     | 19,632 sf |
| 18  | Planet Fitness              | 25,000 sf |
| 19A | Five Guys                   | 2,703 sf  |
| 19B | Virtua Expansion            | 3,000 sf  |
| 19C | Vacant                      | 2,405 sf  |
| 20  | Hand & Stone                | 3,400 sf  |
| 21  | Garbanzo Mediteranean Fresh | 1,700 sf  |
| 22  | Prestige Cleaners           | 1,700 sf  |
| 23  | Kims Nails                  | 1,700 sf  |
| 24  | Delran Bagel Cafe           | 1,700 sf  |
| 25  | Dooney Enterprises          | 6,556 sf  |
| 26  | Vacant                      | 1,700 sf  |
| 27  | Vacant                      | 1,700 sf  |
| 28  | Exit 4 - Escape Room        | 1,700 sf  |
| 29  | Barbershop                  | 1,275 sf  |
| 30  | STP Pizza                   | 2,125 sf  |