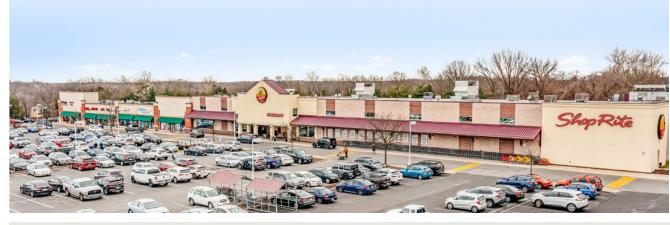

### PROPERTY INFORMATION

- 214,896 SF / 45.21 Acres
- ShopRite anchored
- Lowe's shadow anchored
- 2002-2004 Year Built
- 95% occupancy
- Located along US 130 with 47k VPD

www.CharterRealty.com

FOR MORE INFORMATION CONTACT:

1320 FAIRVIEW BLVD | DELRAN, NJ 08075

| 01  | ShopRite                    | 70,604 sf |
|-----|-----------------------------|-----------|
| 03  | Dental Health Associates    | 2,700 sf  |
| 04  | Vacant                      | 4,000 sf  |
| 05  | For Eyes                    | 2,049 sf  |
| 06  | AT&T (As of 4/1/24)         | 1,500 sf  |
| 07  | Supercuts                   | 1,500 sf  |
| 08  | Sallys Beauty               | 1,500 sf  |
| 09A | Jersey Mikes                | 1,848 sf  |
| 09B | Smoothie King               | 1,602 sf  |
| 09C | Available                   | 1,820 sf  |
| 10  | Mattress Firm               | 6,250 sf  |
| 11  | Virtua Urgent Care          | 6,875 sf  |
| 12  | Verge Mobile                | 1,923 sf  |
| 13  | H&R Block                   | 2,088 sf  |
| 14  | Top Pot Korean BBQ          | 7,500 sf  |
| 15A | Vacant                      | 11,000 sf |
| 15B | Five Below                  | 7,500sf   |
| 16  | Saladworks                  | 3,200 sf  |
| 17  | Staples                     | 19,632 sf |
| 18  | Planet Fitness              | 25,000 sf |
| 19A | Five Guys                   | 2,703 sf  |
| 19B | Virtua Expansion            | 3,000 sf  |
| 19C | Vacant                      | 2,405 sf  |
| 20  | Hand & Stone                | 3,400 sf  |
| 21  | Garbanzo Mediteranean Fresh | 1,700 sf  |
| 22  | Prestige Cleaners           | 1,700 sf  |
| 23  | Kims Nails                  | 1,700 sf  |
| 24  | Delran Bagel Cafe           | 1,700 sf  |
| 25  | Dooney Enterprises          | 6,556 sf  |
| 26  | Vacant                      | 1,700 sf  |
| 27  | Vacant                      | 1,700 sf  |
| 28  | Exit 4 - Escape Room        | 1,700 sf  |
| 29  | Barbershop                  | 1,275 sf  |
| 30  | STP Pizza                   | 2,125 sf  |