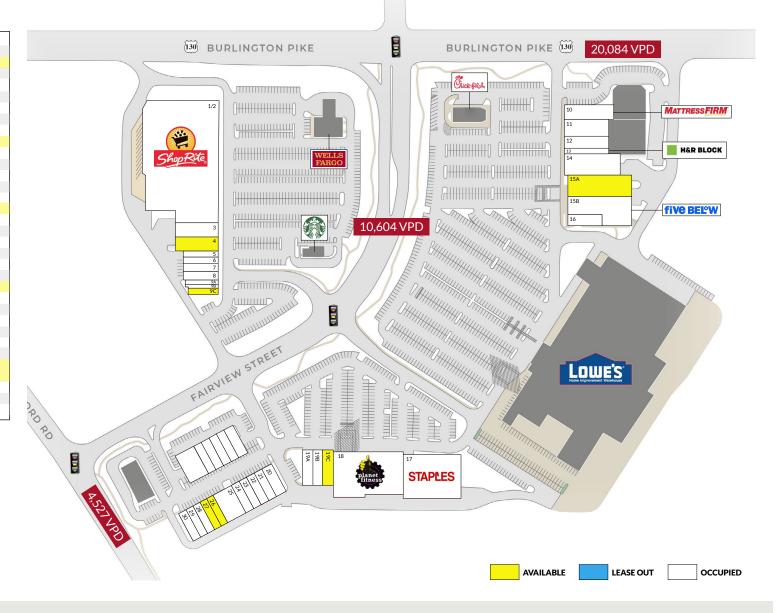

www.CharterRealty.com

FOR MORE INFORMATION CONTACT:

1320 FAIRVIEW BLVD | DELRAN, NJ 08075

| 01  | ShopRite                    | 70,604 sf |
|-----|-----------------------------|-----------|
| 03  | Dental Health Associates    | 2,700 sf  |
| 04  | Vacant                      | 4,000 sf  |
| 05  | For Eyes                    | 2,049 sf  |
| 06  | AT&T (As of 4/1/24)         | 1,500 sf  |
| 07  | Supercuts                   | 1,500 sf  |
| 08  | Sallys Beauty               | 1,500 sf  |
| 09A | Jersey Mikes                | 1,848 sf  |
| 09B | Smoothie King               | 1,602 sf  |
| 09C | Available                   | 1,820 sf  |
| 10  | Mattress Firm               | 6,250 sf  |
| 11  | Virtua Urgent Care          | 6,875 sf  |
| 12  | Verge Mobile                | 1,923 sf  |
| 13  | H&R Block                   | 2,088 sf  |
| 14  | Top Pot Korean BBQ          | 7,500 sf  |
| 15A | Vacant                      | 11,000 sf |
| 15B | Five Below                  | 7,500sf   |
| 16  | Saladworks                  | 3,200 sf  |
| 17  | Staples                     | 19,632 sf |
| 18  | Planet Fitness              | 25,000 sf |
| 19A | Five Guys                   | 2,703 sf  |
| 19B | Virtua Expansion            | 3,000 sf  |
| 19C | Vacant                      | 2,405 sf  |
| 20  | Hand & Stone                | 3,400 sf  |
| 21  | Garbanzo Mediteranean Fresh | 1,700 sf  |
| 22  | Prestige Cleaners           | 1,700 sf  |
| 23  | Kims Nails                  | 1,700 sf  |
| 24  | Delran Bagel Cafe           | 1,700 sf  |
| 25  | Dooney Enterprises          | 6,556 sf  |
| 26  | Vacant                      | 1,700 sf  |
| 27  | Vacant                      | 1,700 sf  |
| 28  | Exit 4 - Escape Room        | 1,700 sf  |
| 29  | Barbershop                  | 1,275 sf  |
| 30  | STP Pizza                   | 2,125 sf  |