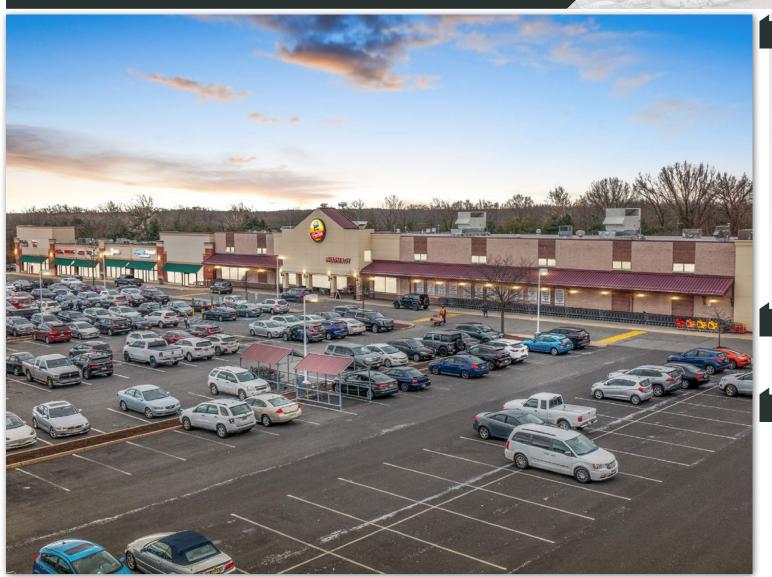

1320 FAIRVIEW BLVD DELRAN, NJ 08075

**AVAILABLE 1,700 SF - 11,000 SF** 

STAPLES

### PROPERTY INFORMATION

- 214,896 SF / 45.21 Acres
- ShopRite anchored
- Lowe's shadow anchored
- 2002-2004 Year Built
- 95% occupancy
- Located along US 130 with 47k VPD

### **AVAILABLE SPACE**

- Available: 1,700 SF - 11,000 SF