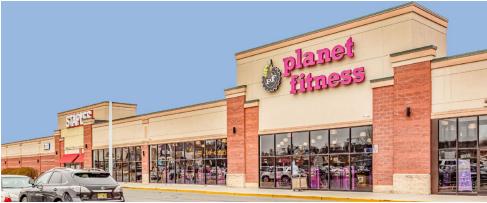

www.CharterRealty.com

FOR MORE INFORMATION CONTACT:

1320 FAIRVIEW BLVD | DELRAN, NJ 08075

| 01  | ShopRite                    | 70,604 sf |
|-----|-----------------------------|-----------|
| 03  | Dental Health Associates    | 2,700 sf  |
| 04  | Vacant                      | 4,000 sf  |
| 05  | For Eyes                    | 2,049 sf  |
| 06  | AT&T (As of 4/1/24)         | 1,500 sf  |
| 07  | Supercuts                   | 1,500 sf  |
| 08  | Sallys Beauty               | 1,500 sf  |
| 09A | Jersey Mikes                | 1,848 sf  |
| 09B | Smoothie King               | 1,602 sf  |
| 09C | Available                   | 1,820 sf  |
| 10  | Mattress Firm               | 6,250 sf  |
| 11  | Virtua Urgent Care          | 6,875 sf  |
| 12  | Verge Mobile                | 1,923 sf  |
| 13  | H&R Block                   | 2,088 sf  |
| 14  | Top Pot Korean BBQ          | 7,500 sf  |
| 15A | Vacant                      | 11,000 sf |
| 15B | Five Below                  | 7,500sf   |
| 16  | Saladworks                  | 3,200 sf  |
| 17  | Staples                     | 19,632 sf |
| 18  | Planet Fitness              | 25,000 sf |
| 19A | Five Guys                   | 2,703 sf  |
| 19B | Virtua Expansion            | 3,000 sf  |
| 19C | Vacant                      | 2,405 sf  |
| 20  | Hand & Stone                | 3,400 sf  |
| 21  | Garbanzo Mediteranean Fresh | 1,700 sf  |
| 22  | Prestige Cleaners           | 1,700 sf  |
| 23  | Kims Nails                  | 1,700 sf  |
| 24  | Delran Bagel Cafe           | 1,700 sf  |
| 25  | Dooney Enterprises          | 6,556 sf  |
| 26  | Vacant                      | 1,700 sf  |
| 27  | Vacant                      | 1,700 sf  |
| 28  | Exit 4 - Escape Room        | 1,700 sf  |
| 29  | Barbershop                  | 1,275 sf  |
| 30  | STP Pizza                   | 2,125 sf  |