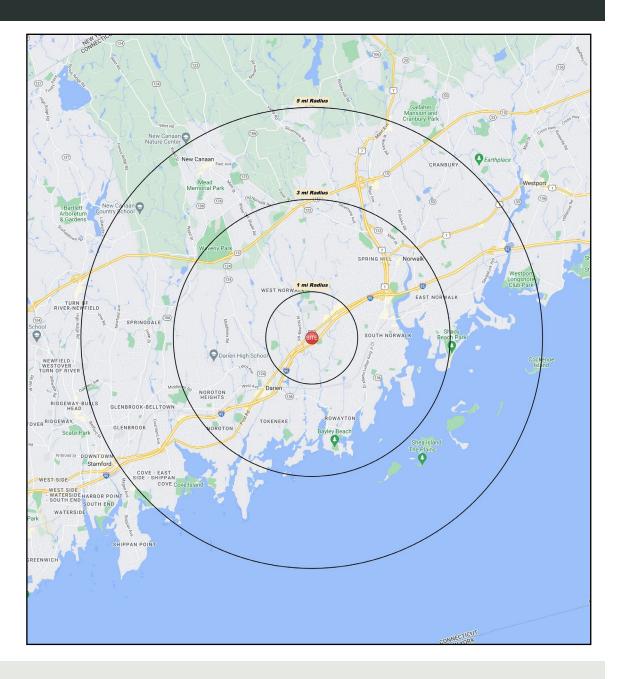

## **AREA DEMOGRAPHICS**

| 2023<br>DEMOGRAPHICS | 1 MILE    | 3 MILE    | 5 MILE    |
|----------------------|-----------|-----------|-----------|
| POPULATION           | 7,384     | 79,421    | 181,783   |
| MEDIAN HH INC        | \$185,712 | \$146,274 | \$144,425 |
| AVERAGE HH INC       | \$246,413 | \$224,591 | \$214,352 |

#### **1 MILE RADIUS:**

Total Population: 7,384

Households: 2,821

Daytime Population: 10,773

Median Age: 41.4

Average Household Income: \$246,413

Median Household Income: \$185,712

### 3 MILE RADIUS:

Total Population: 79,421

Households: 30,757

Daytime Population: 69,509

Median Age: 38.2

Average Household Income: \$224,591

Median Household Income: \$146,274

#### **5 MILE RADIUS:**

Total Population: 181,783

Households: 72,018

Daytime Population: 165,295

Median Age: 39.5

Average Household Income: \$214,352

Median Household Income: \$144,425

51 RICHARDS AVENUE | NORWALK, CT 06854