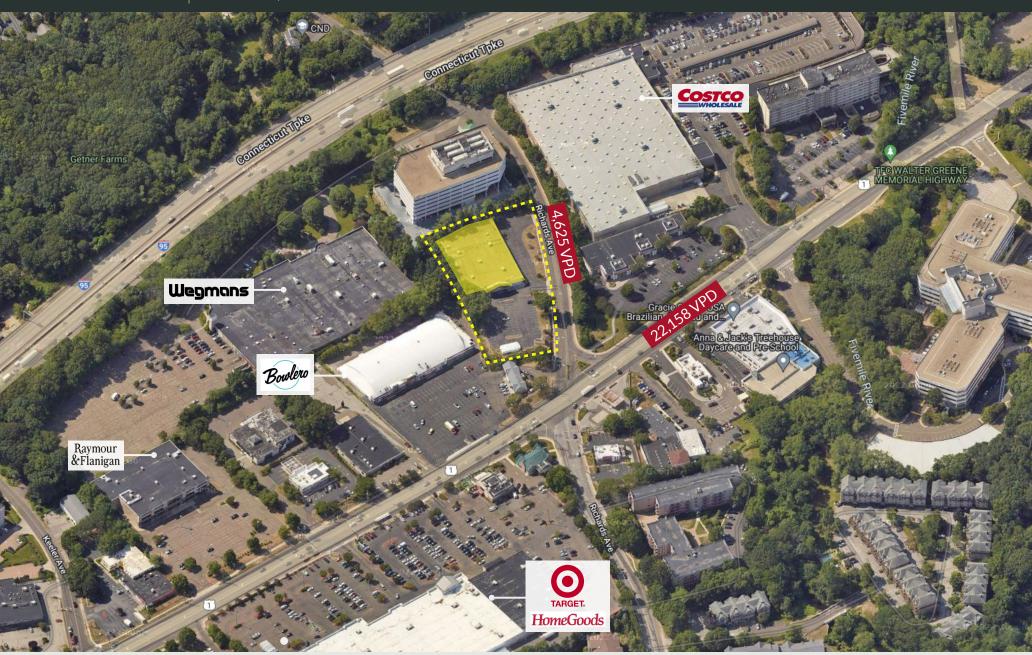

51 RICHARDS AVENUE | NORWALK, CT 06854

**AVAILABLE 25,398 SF** 

Wegmans

HomeGoods

## PROPERTY INFORMATION

- Prime Box Space along one of Connecticut's best retail corridors
- Directly across from Norwalk's newest Taget and adjacent to new Wegman's (opening 2025)
- Only box space available on Connecticut Ave
- Stoplight access from Connecticut have with large pylon signage

## **AVAILABLE SPACE**

- Available 25,398 SF