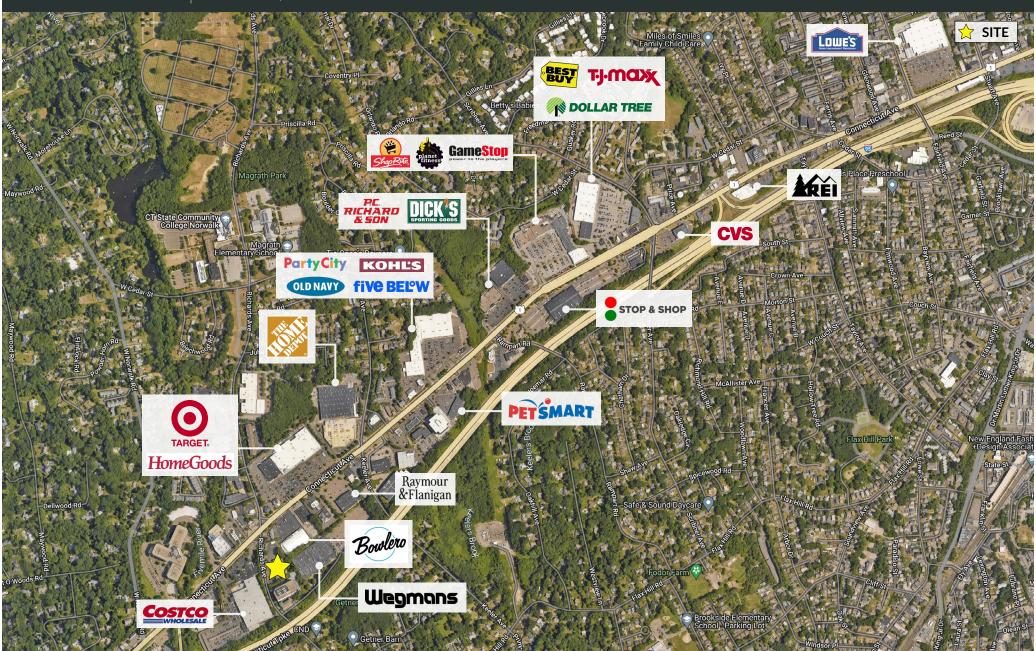

51 RICHARDS AVENUE | NORWALK, CT 06854

**AVAILABLE 25,398 SF** 

Wegmans

HomeGoods

## PROPERTY INFORMATION

- Prime Box Space along one of Connecticut's best retail corridors
- Directly across from Norwalk's newest Taget and adjacent to new Wegman's (opening 2025)
- Only box space available on Connecticut Ave
- Stoplight access from Connecticut have with large pylon signage

## **AVAILABLE SPACE**

- Available 25,398 SF