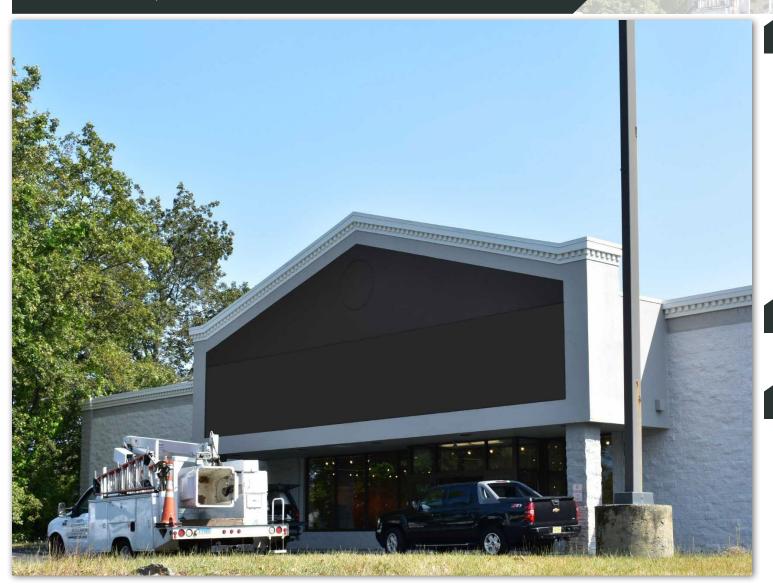

51 RICHARDS AVENUE | NORWALK, CT 06854

**AVAILABLE 25,398 SF** 

Wegmans

HomeGoods

## **AVAILABLE SPACE**

- Available 25,398 SF