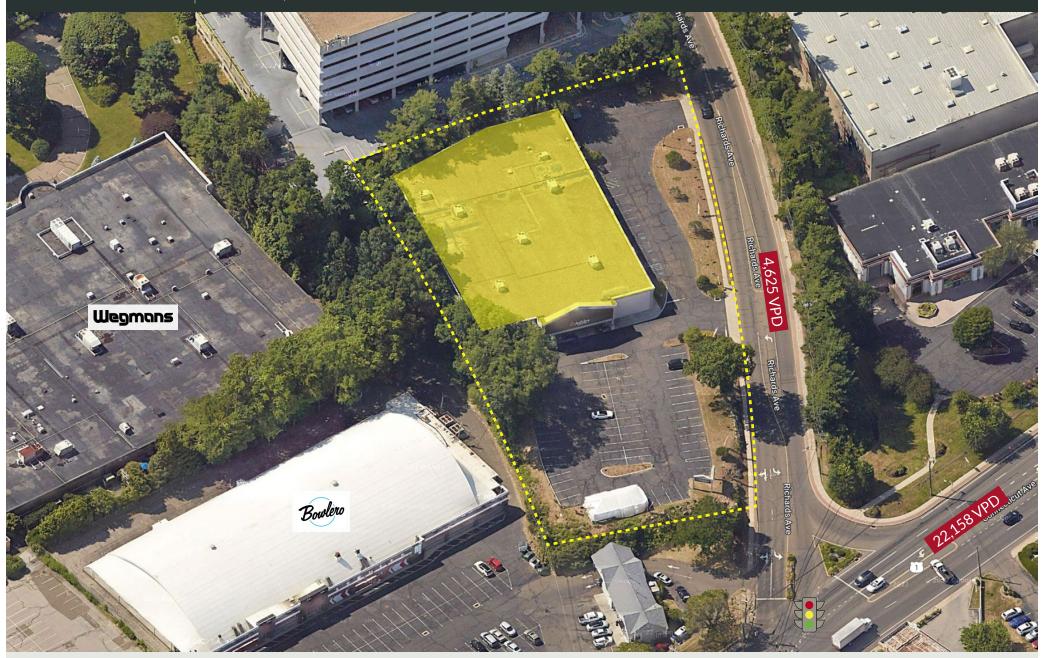

## PROPERTY INFORMATION

- Prime Box Space along one of Connecticut's best retail corridors
- Directly across from Norwalk's newest Taget and adjacent to new Wegman's (opening 2025)
- Only box space available on Connecticut Ave
- Stoplight access from Connecticut have with large pylon signage

## **AVAILABLE SPACE**

- Available 25,398 SF