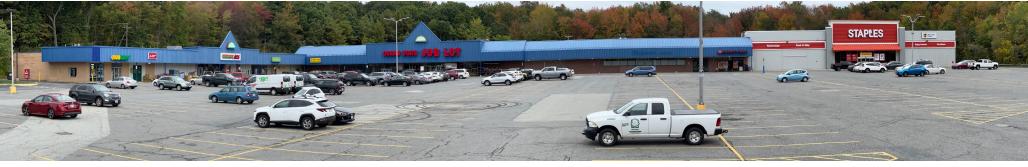

## PROPERTY INFORMATION

- Conveniently located off Route 2, Gardner Plaza offers a superior retail location in the greater Gardner/ Leominster/ Fitchburg trade area.
- The former Walgreens' spacious interior, 16'+ ceilings, and 75'+ of frontage allow the prospective retailer maximum flexibility in store design and layout.
- Traffic: Pearson Blvd - 15,218 VPD

## **AVAILABLE SPACE**

- 100% Leased