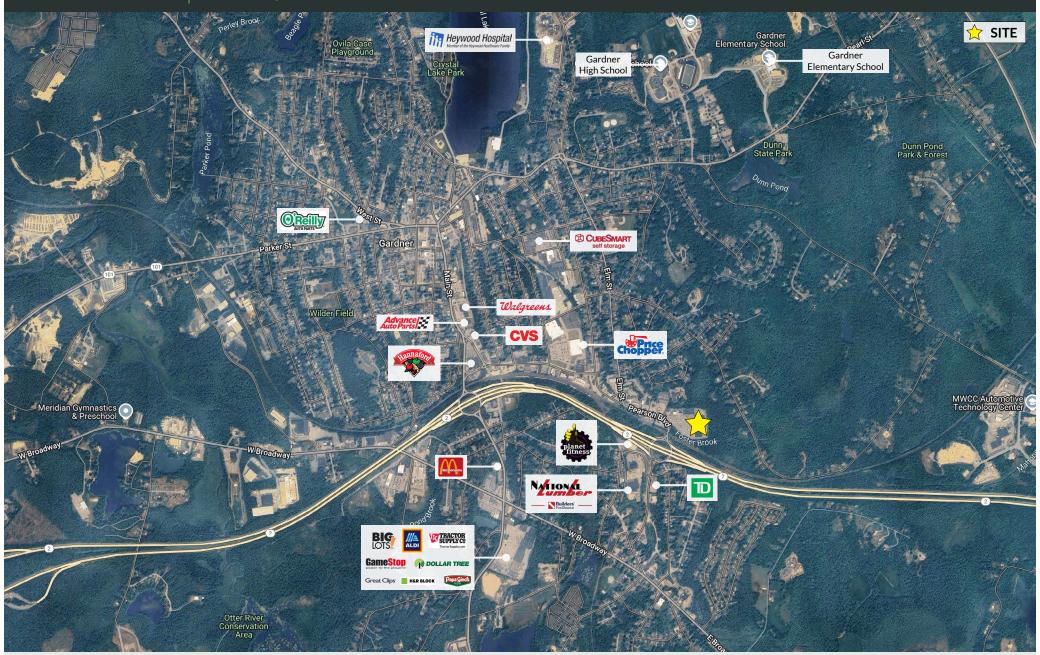

## PROPERTY INFORMATION

- Conveniently located off Route 2, Gardner Plaza offers a superior retail location in the greater Gardner/ Leominster/ Fitchburg trade area.
- The former Walgreens' spacious interior, 16'+ ceilings, and 75'+ of frontage allow the prospective retailer maximum flexibility in store design and layout.
- Traffic: Pearson Blvd - 15,218 VPD