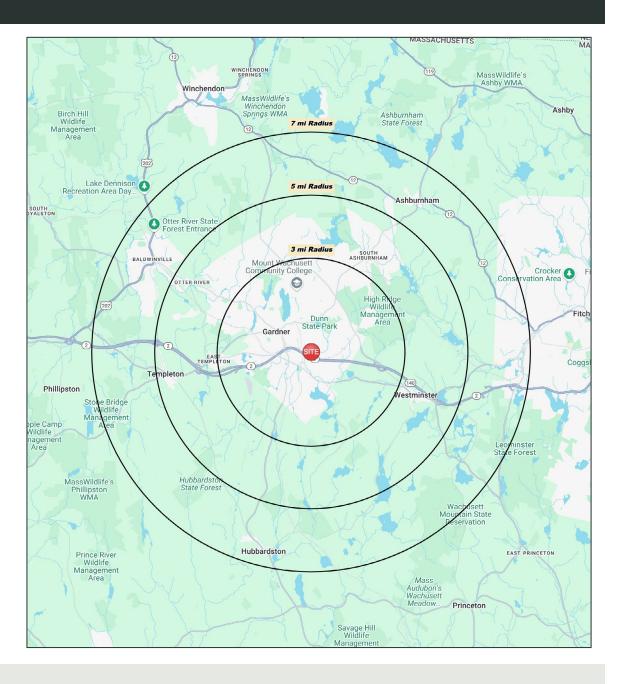

## **AREA DEMOGRAPHICS**

| 2024<br>DEMOGRAPHICS | 3 MILE   | 5 MILE    | 7 MILE    |
|----------------------|----------|-----------|-----------|
| POPULATION           | 23,118   | 34,444    | 48,493    |
| MEDIAN HH INC        | \$68,700 | \$80,429  | \$87,763  |
| AVERAGE HH INC       | \$87,775 | \$100,726 | \$108,604 |

# TRADE AREA DEMOGRAPHICS

### 3 MILE RADIUS:

Total Population: 23,118

Households: 9,606

Daytime Population: 16,239

Median Age: 42.2

Average Household Income: \$87,775

Median Household Income: \$68,700

### **5 MILE RADIUS:**

Total Population: 34,444

Households: 13,987

Daytime Population: 23,974

Median Age: 42.8

Average Household Income: \$100,726

Median Household Income: \$80,429

### **7 MILE RADIUS:**

Total Population: 48,493

Households: 19,308

Daytime Population: 32,970

Median Age: 43.0

Average Household Income: \$108,604

Median Household Income: \$87,763

**TOTAL RETAIL SALES** 