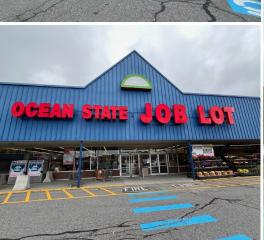

## PROPERTY INFORMATION

- Conveniently located off Route 2, Gardner Plaza offers a superior retail location in the greater Gardner/ Leominster/ Fitchburg trade area.
- The former Walgreens' spacious interior, 16'+ ceilings, and 75'+ of frontage allow the prospective retailer maximum flexibility in store design and layout.
- Traffic: Pearson Blvd - 15,218 VPD

## **AVAILABLE SPACE**

- 100% Leased