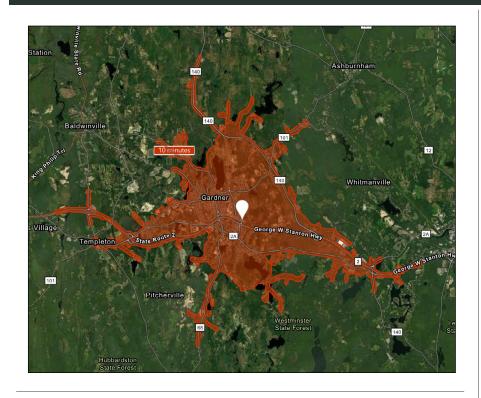

## PROPERTY INFORMATION

- Conveniently located off Route 2, Gardner Plaza offers a superior retail location in the greater Gardner/ Leominster/ Fitchburg trade area.
- The former Walgreens' spacious interior, 16'+ ceilings, and 75'+ of frontage allow the prospective retailer maximum flexibility in store design and layout.
- Traffic: Pearson Blvd - 15,218 VPD