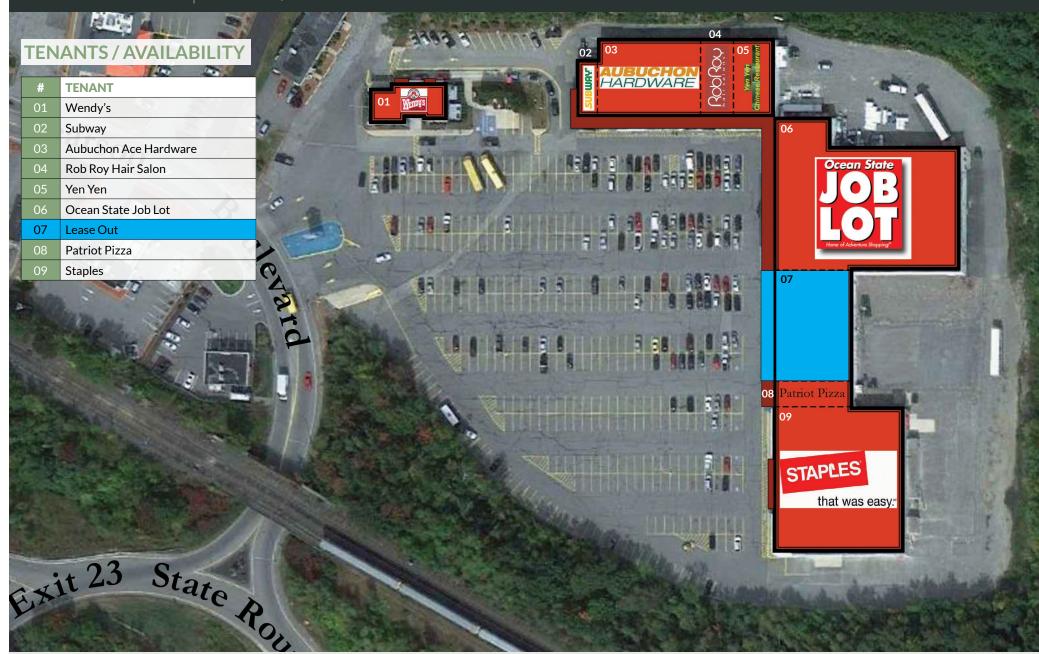

</u>

## PROPERTY INFORMATION

- Conveniently located off Route 2, Gardner Plaza offers a superior retail location in the greater Gardner/ Leominster/ Fitchburg trade area.
- The former Walgreens' spacious interior, 16'+ ceilings, and 75'+ of frontage allow the prospective retailer maximum flexibility in store design and layout.
- Traffic: Pearson Blvd - 15,218 VPD

## **AVAILABLE SPACE**

- 100% Leased

## **AREA DEMOGRAPHICS**

| 2024<br>DEMOGRAPHICS | 3 MILE   | 5 MILE    | 7 MILE    |
|----------------------|----------|-----------|-----------|
| POPULATION           | 23,118   | 34,444    | 48,493    |
| MEDIAN HH INC        | \$68,700 | \$80,429  | \$87,763  |
| AVERAGE HH INC       | \$87,775 | \$100,726 | \$108,604 |



www.CharterRealty.com

28-60 PEARSON BLVD | GARDNER, MA 01440





28-60 PEARSON BLVD | GARDNER, MA 01440





28-60 PEARSON BLVD | GARDNER, MA 01440

# TRADE AREA DEMOGRAPHICS

### 3 MILE RADIUS:



Total Population: 23,118

Households: 9,606

Daytime Population: 16,239

Median Age: 42.2



Average Household Income: \$87,775

Median Household Income: \$68,700

### **5 MILE RADIUS:**



Total Population: 34,444

Households: 13,987

Daytime Population: 23,974

Median Age: 42.8



Average Household Income: \$100,726

Median Household Income: \$80,429

### **7 MILE RADIUS:**



Total Population: 48,493

Households: 19,308

Daytime Population: 32,970

Median Age: 43.0



Average Household Income: \$108,604

Median Household Income: \$87,763







**TOTAL RETAIL SALES** 

**EDUCATION** 

**OWNER OCCUPIED HOME VALUE** 

Includes F&B

Bachelor's Degree or H