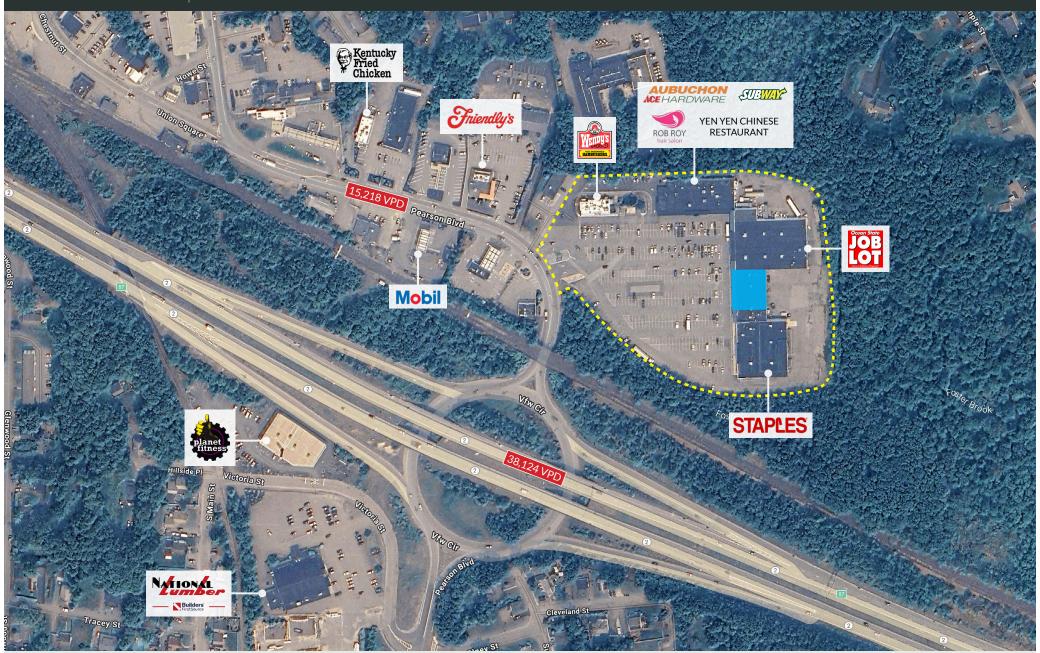

## PROPERTY INFORMATION

- Conveniently located off Route 2, Gardner Plaza offers a superior retail location in the greater Gardner/ Leominster/ Fitchburg trade area.
- The former Walgreens' spacious interior, 16'+ ceilings, and 75'+ of frontage allow the prospective retailer maximum flexibility in store design and layout.
- Traffic: Pearson Blvd - 15,218 VPD