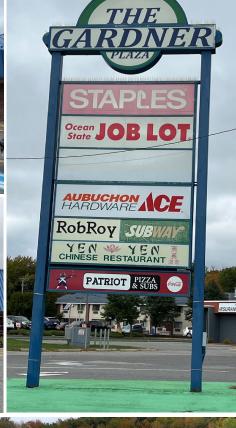

## PROPERTY INFORMATION

- Conveniently located off Route 2, Gardner Plaza offers a superior retail location in the greater Gardner/ Leominster/ Fitchburg trade area.
- The former Walgreens' spacious interior, 16'+ ceilings, and 75'+ of frontage allow the prospective retailer maximum flexibility in store design and layout.
- Traffic: Pearson Blvd - 15,218 VPD