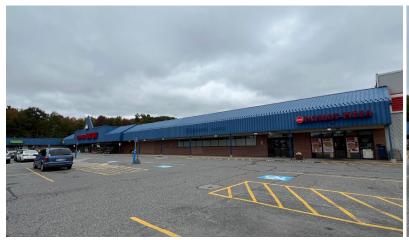

## PROPERTY INFORMATION

- Conveniently located off Route 2, Gardner Plaza offers a superior retail location in the greater Gardner/ Leominster/ Fitchburg trade area.
- The former Walgreens' spacious interior, 16'+ ceilings, and 75'+ of frontage allow the prospective retailer maximum flexibility in store design and layout.
- Traffic: Pearson Blvd - 15,218 VPD

## **AVAILABLE SPACE**

- 100% Leased